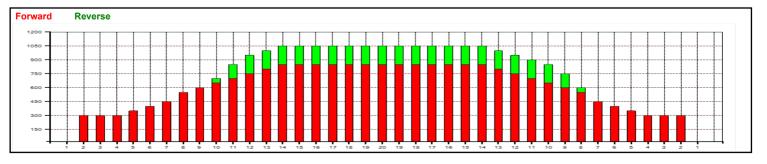

|                                    | Start | Stop | Loads | Speed | Crossed | Start | End  | Feet | T.Oil  |
|------------------------------------|-------|------|-------|-------|---------|-------|------|------|--------|
| 1                                  | 2L    | 2R   | 6     | 14    | 222     | 0.0   | 9.9  | 9.9  | 11,100 |
| 2                                  | 5L    | 5R   | 1     | 14    | 31      | 9.9   | 11.8 | 1.9  | 1550   |
| 3                                  | 6L    | 6R   | 1     | 14    | 29      | 11.8  | 13.7 | 1.9  | 1450   |
| 4                                  | 7L    | 7R   | 1     | 14    | 27      | 13.7  | 15.6 | 1.9  | 1350   |
| 5                                  | 8L    | 8R   | 2     | 18    | 50      | 15.6  | 20.7 | 5.1  | 2500   |
| 6                                  | 9L    | 9R   | 1     | 18    | 23      | 20.7  | 23.2 | 2.5  | 1150   |
| 7                                  | 10L   | 10R  | 1     | 18    | 21      | 23.2  | 25.7 | 2.5  | 1050   |
| 8                                  | 11L   | 11R  | 1     | 18    | 19      | 25.7  | 28.2 | 2.5  | 950    |
| 9                                  | 12L   | 12R  | 1     | 18    | 17      | 28.2  | 30.7 | 2.5  | 850    |
| 10                                 | 13L   | 13R  | 1     | 18    | 15      | 30.7  | 33.2 | 2.5  | 750    |
| 11                                 | 14L   | 14R  | 1     | 22    | 13      | 33.2  | 36.3 | 3.1  | 650    |
| 12                                 | 2L    | 2R   | 0     | 10    | 0       | 36.3  | 39.0 | 2.7  | 0      |
| I◀ ■ ► N Forward Reverse More Info |       |      |       |       |         |       |      |      |        |

Forward Oil
Reverse Oil
Combined Oil
Buff Area

|   | Start | Stop | Loads | Speed | Crossed | Start | End  | Feet  | T.Oil |
|---|-------|------|-------|-------|---------|-------|------|-------|-------|
| 1 | 2L    | 2R   | 0     | 30    | 0       | 39.0  | 18.0 | -21.0 | 0     |
| 2 | 12L   | 10R  | 1     | 22    | 19      | 18.0  | 14.9 | -3.1  | 950   |
| 3 | 11L   | 9R   | 2     | 18    | 42      | 14.9  | 9.8  | -5.1  | 2100  |
| 4 | 10L   | 8R   | 1     | 18    | 23      | 9.8   | 7.3  | -2.5  | 1150  |
| 5 | 2L    | 2R   | 0     | 14    | 0       | 7.3   | 0.0  | -7.3  | 0     |
|   |       |      |       |       |         |       |      |       |       |