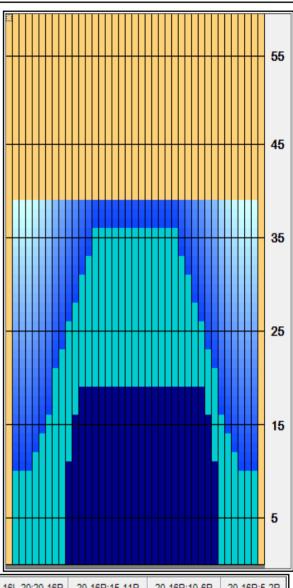

## **DM A-Jugend Ludwigshafen**

Oil Per Board: 50 uL Oil Pattern Distance: 39 Feet Volume Oil Total: 27.55 mL Total Boards Crossed: 551 Boards

Forward Oil Total: 23.35 mL Reverse Oil Total: 4.2 mL
Forward Boards Crossed: 467 Boards Reverse Boards Crossed: 84 Boards

|                                    | Start | Stop | Loads | Speed | Crossed | Start | End  | Feet | T.Oil  |
|------------------------------------|-------|------|-------|-------|---------|-------|------|------|--------|
| 1                                  | 2L    | 2R   | 6     | 14    | 222     | 0.0   | 9.9  | 9.9  | 11,100 |
| 2                                  | 5L    | 5R   | 1     | 14    | 31      | 9.9   | 11.8 | 1.9  | 1550   |
| 3                                  | 6L    | 6R   | 1     | 14    | 29      | 11.8  | 13.7 | 1.9  | 1450   |
| 4                                  | 7L    | 7R   | 1     | 14    | 27      | 13.7  | 15.6 | 1.9  | 1350   |
| 5                                  | 8L    | 8R   | 2     | 18    | 50      | 15.6  | 20.7 | 5.1  | 2500   |
| 6                                  | 9L    | 9R   | 1     | 18    | 23      | 20.7  | 23.2 | 2.5  | 1150   |
| 7                                  | 10L   | 10R  | 1     | 18    | 21      | 23.2  | 25.7 | 2.5  | 1050   |
| 8                                  | 11L   | 11R  | 1     | 18    | 19      | 25.7  | 28.2 | 2.5  | 950    |
| 9                                  | 12L   | 12R  | 1     | 18    | 17      | 28.2  | 30.7 | 2.5  | 850    |
| 10                                 | 13L   | 13R  | 1     | 18    | 15      | 30.7  | 33.2 | 2.5  | 750    |
| 11                                 | 14L   | 14R  | 1     | 22    | 13      | 33.2  | 36.3 | 3.1  | 650    |
| 12                                 | 2L    | 2R   | 0     | 10    | 0       | 36.3  | 39.0 | 2.7  | 0      |
| I◀ ■ ► N Forward Reverse More Info |       |      |       |       |         |       |      |      |        |

Forward Oil
Reverse Oil
Combined Oil
Buff Area

|   | Start | Stop | Loads | Speed | Crossed | Start | End  | Feet  | T.Oil |
|---|-------|------|-------|-------|---------|-------|------|-------|-------|
| 1 | 2L    | 2R   | 0     | 30    | 0       | 39.0  | 18.0 | -21.0 | 0     |
| 2 | 12L   | 10R  | 1     | 22    | 19      | 18.0  | 14.9 | -3.1  | 950   |
| 3 | 11L   | 9R   | 2     | 18    | 42      | 14.9  | 9.8  | -5.1  | 2100  |
| 4 | 10L   | 8R   | 1     | 18    | 23      | 9.8   | 7.3  | -2.5  | 1150  |
| 5 | 2L    | 2R   | 0     | 14    | 0       | 7.3   | 0.0  | -7.3  | 0     |
|   |       |      |       |       |         |       |      |       |       |